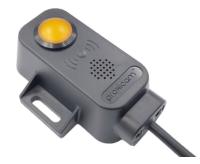

### **Components:**

- **Evo camera:** doesn't require any additional control boxes or hardware. Ultra-wide Fisheye lens provides a 170° viewing angle and 10m detection capability. Range fully adjustable. *Equipped with either:*
- LCD: Bright 7" TFT LCD display, with auto dimming, viewable in all light conditions. Gives visual
- and audible alert of detection.
- **Detection Indicator:** Gives machine operators visual and audible notification of events.