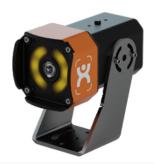

### **Components:**

- **Evo camera:** doesn't require any additional control boxes or hardware. Ultra-wide Fisheye lens provides a 170° viewing angle and 10m detection capability. Range fully adjustable. *Equipped with either:*
- LCD: Bright 7" TFT LCD display, with auto dimming, viewable in all light conditions. Gives visual
- and audible alert of detection.
- **Detection Indicator:** Gives machine operators visual and audible notification of events.