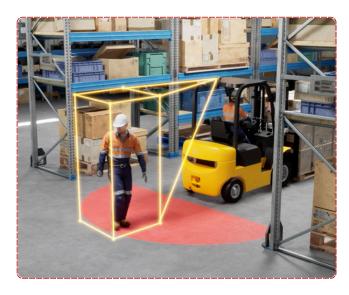

### Uses machine vision to detect pedestrians and warn operators

Proxicam leverages cutting-edge AI computer vision to create safer environments in warehouses, construction sites, and mining operations. By empowering machine operators and managers to reduce risks and prevent incidents, Proxicam ensures every worksite prioritises safety without compromising productivity.

With Proxicam's Smart Cameras, machines of any size become safer. Customisable detection zones instantly provide visual and audible warnings when a pedestrian enters an unsafe proximity—no RFID tags required. Proxicam eliminates blind spots with up to 360° visibility, ensuring operators are always aware of their surroundings.