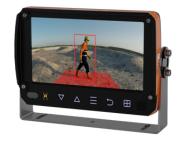

### **Components:**

- **Evo camera:** doesn't require any additional control boxes or hardware. Ultra-wide Fisheye lens provides a 170° viewing angle and 10m detection capability. Range fully adjustable. *Equipped with either:*
- LCD: Bright 7" TFT LCD display, with auto dimming, viewable in all light conditions. Gives visual
- and audible alert of detection.
- **Detection Indicator:** Gives machine operators visual and audible notification of events.