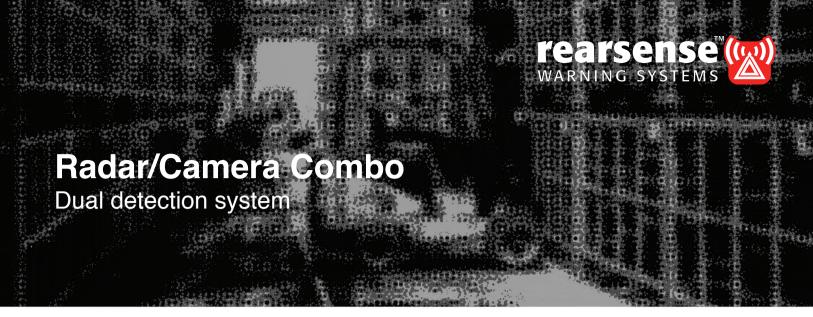

## **Components:**

- 7 inch waterproof screen showing camera and radar detection
- Combined camera and radar unit installed on rear of vehicle