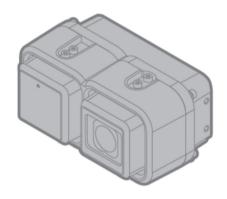

## **Components:**

- 7 inch waterproof screen showing camera and radar detection
- Combined camera and radar unit installed on rear of vehicle

## **KEY FEATURES**

- Detects anyone or anything in the predetermined range
- Will alert and flash on screen in cab allows operator to evaluate what is creating the alert
- Can also be used as standard reverse camera
- Several range options can be preset depending on situation
- Waterproof screen for range of applications
- Expandable: further alarms or lights can be integrated to warn both operators and pedestrians