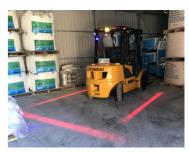

## Visual warning system that ensures pedestrians are safer by highlighting pedestrian hazard zones

- Promotes greater safety: Bright red line lights projected on the floor are highly visible to alert pedestrians of danger areas. Ideal for Forklifts, Loaders etc.
- Easy to install: On new or retrofits by an Auto Electrician, usually 3 x units around vehicles to create areas
- Multi-purpose: Suitable for indoor use with normal lighting red line light remains very bright and highly visible
- Compact square-shaped LED design
- M Long lasting powerful light with high brightness
- Low power waste
- Multi-voltage 10-80V