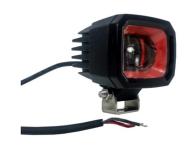

## Visual warning system that ensures pedestrians are safer by highlighting pedestrian hazard zones

- Promotes greater safety: Bright red line lights projected on the floor are highly visible to alert pedestrians of danger areas. Ideal for Forklifts, Loaders etc.
- Easy to install: On new or retrofits by an Auto Electrician, usually 3 x units around vehicles to create areas
- Multi-purpose: Suitable for indoor use with normal lighting red line light remains very bright and highly visible
- Compact square-shaped LED design
- M Long lasting powerful light with high brightness
- Low power waste
- Multi-voltage 10-80V