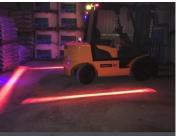

## Visual warning system that ensures pedestrians are safer by highlighting pedestrian hazard zones

- Promotes greater safety: Bright red line lights projected on the floor are highly visible to alert pedestrians of danger areas. Ideal for Forklifts, Loaders etc.
- Easy to install: On new or retrofits by an Auto Electrician, usually 3 x units around vehicles to create areas
- Multi-purpose: Suitable for indoor use with normal lighting red line light remains very bright and highly visible
- Compact square-shaped LED design
- M Long lasting powerful light with high brightness
- Low power waste
- Multi-voltage 10-80V