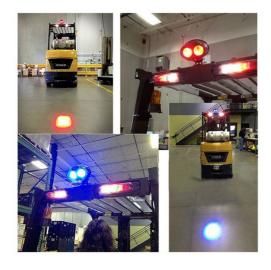

## Visual warning system that ensures pedestrians are safer by alerting them to approaching vehicles

- Promotes greater safety: Bright circle of blue light projected on the floor is highly visible to alert pedestrians to approaching forklifts invaluable at blind intersections, rack aisles, pedestrian-dense areas with ambient noise
- Easy to operate: Designed to use vehicle power to operate, light illuminates any time forklift is turned on no one has to remember to activate it
- Multi-purpose: Suitable for indoor and outdoor use, blue light remains very bright and highly visible at 1400 lumens
- Compact oval shaped LED design
- Long lasting powerful blue light 50,000+ hours
- High quality aluminum housing built to withstand shock and vibration
- Multi-voltage 10-60V DC