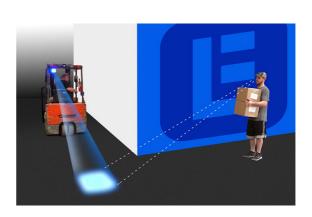

## Visual warning system that ensures pedestrians are safer by alerting them to approaching vehicles

- Promotes greater safety: Bright circle of blue light projected on the floor is highly visible to alert pedestrians to approaching forklifts invaluable at blind intersections, rack aisles, pedestrian-dense areas with ambient noise
- Easy to operate: Designed to use vehicle power to operate, light illuminates any time forklift is turned on no one has to remember to activate it
- Multi-purpose: Suitable for indoor and outdoor use, blue light remains very bright and highly visible at 1400 lumens
- Compact oval shaped LED design
- Long lasting powerful blue light 50,000+ hours
- High quality aluminum housing built to withstand shock and vibration
- Multi-voltage 10-60V DC