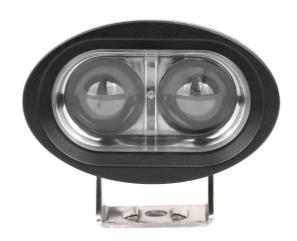

## Visual warning system that ensures pedestrians are safer by alerting them to approaching vehicles

- Promotes greater safety: Bright circle of blue light projected on the floor is highly visible to alert pedestrians to approaching forklifts invaluable at blind intersections, rack aisles, pedestrian-dense areas with ambient noise
- Easy to operate: Designed to use vehicle power to operate, light illuminates any time forklift is turned on no one has to remember to activate it
- Multi-purpose: Suitable for indoor and outdoor use, blue light remains very bright and highly visible at 1400 lumens
- Compact oval shaped LED design
- Long lasting powerful blue light 50,000+ hours
- High quality aluminum housing built to withstand shock and vibration
- Multi-voltage 10-60V DC

## **Technical Specifications**

| SPECIFICATION         |                    |
|-----------------------|--------------------|
| Size                  | 101.6mm            |
| Wattage               | 20 Watt            |
| Input Voltage         | 10-60V DC          |
| LED Type              | Cree 10W           |
| Beam Pattern          | 10°Spot/Flood Beam |
| Reflector             | PC                 |
| Lifespan              | 50,000+ hours      |
| IP Rate               | IP 67              |
| Dimension (W x H x D) | 98 x 80 x 70mm     |
| Lumen                 | 1400LM             |
| LED Colour            | Blue               |
| LEDs                  | 2                  |