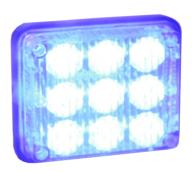

## Pedestrian warning system that combines movement and light for a powerful visual warning

- Promotes greater safety: Combined light and strobe system provides a strong visual warning for pedestrians both movement and light
- Easy to install: Can be used on a wide range of machinery
- Multi-purpose: Suitable for indoor and outdoor use light remains very bright and highly visible
- 🔀 Compact rectangular-shaped LED design
- M Long lasting powerful light with high brightness
- Low power waste
- Multi-voltage 12-24V

## **Technical Specifications**

| SPECIFICATION |              |
|---------------|--------------|
| Light Sources | LED          |
| LENS Colour   | Blue & White |
| Voltage       | 12V-24V      |
| Power         | 4.5W         |
| Size          | 90L 72W mm   |
| Mounting      | Screw        |